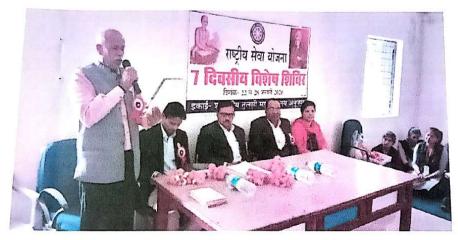

## E-mail: hegtdcano@mp.gov.in

सात दिवसीय विशेष शिविर का आयोजन –

महाविद्यालय की रासेयो इकाई द्वारा ग्राम खोलीटोला ग्राम -परसवार जनपद पंचायत जैतहरी, जिला अनूपपुर में दिनांक 22 जनवरी 2020 से 28 जनवरी 2020 के मध्य विशेष शिविर का आयोजन किया गया | इसका उद्घाटन अपर जिला न्यायधीश श्री भू भास्कर यादव ने किया | शिविर का प्रतिवेदन पृथक से प्रस्तुत किया गया है अतः यहाँ शिविर का वर्णन संक्षेप में किया गया है |

शिविर के उद्घाटन सत्र में उपस्थित अपर जिला न्यायधीश श्री भू भास्कर यादव, प्राचार्य डॉ परमानंद तिवारी, वरिष्ठ प्राध्यापक डॉ जे के संत एवं कार्यक्रम अधिकारी (महिला इकाई) प्रो संगीता वासरानी

No. of participants-23