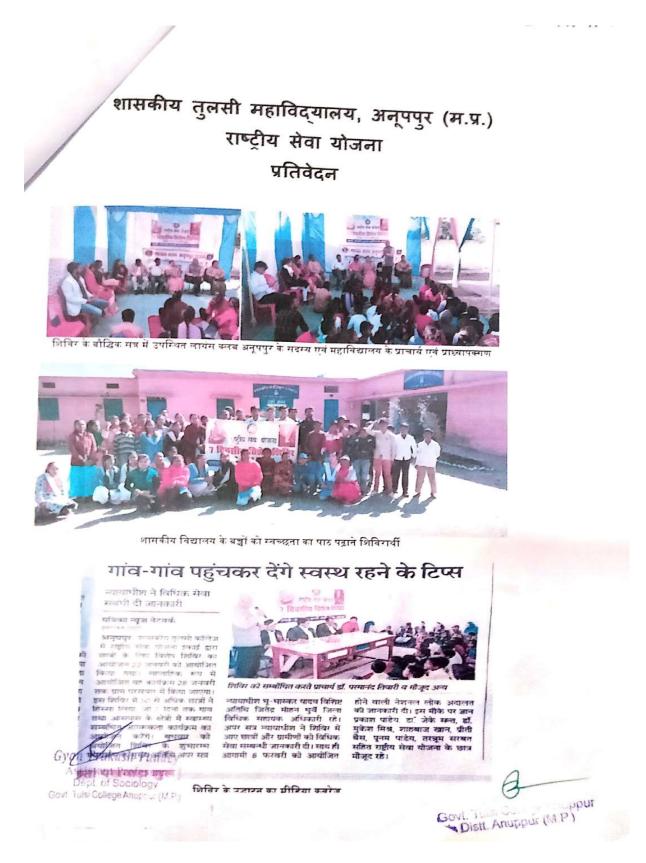

## E-mail: hegtdcano@mp.gov.in

सात दिवसीय विशेष शिविर का आयोजन –

महाविद्यालय की रासेयो इकाई द्वारा ग्राम खोलीटोला ग्राम -परसवार जनपद पंचायत जैतहरी, जिला अनूपपुर में दिनांक 22 जनवरी 2020 से 28 जनवरी 2020 के मध्य विशेष शिविर का आयोजन किया गया | इसका उद्घाटन अपर जिला न्यायधीश श्री भू भास्कर यादव ने किया | शिविर का प्रतिवेदन पृथक से प्रस्तुत किया गया है अतः यहाँ शिविर का वर्णन संक्षेप में किया गया है |

शिविर के उद्घाटन सत्र में उपस्थित अपर जिला न्यायधीश श्री भू भास्कर यादव, प्राचार्य डॉ परमानंद तिवारी, वरिष्ठ प्राध्यापक डॉ जे के संत एवं कार्यक्रम अधिकारी (महिला इकाई) प्रो संगीता वासरानी

No. of participants-23