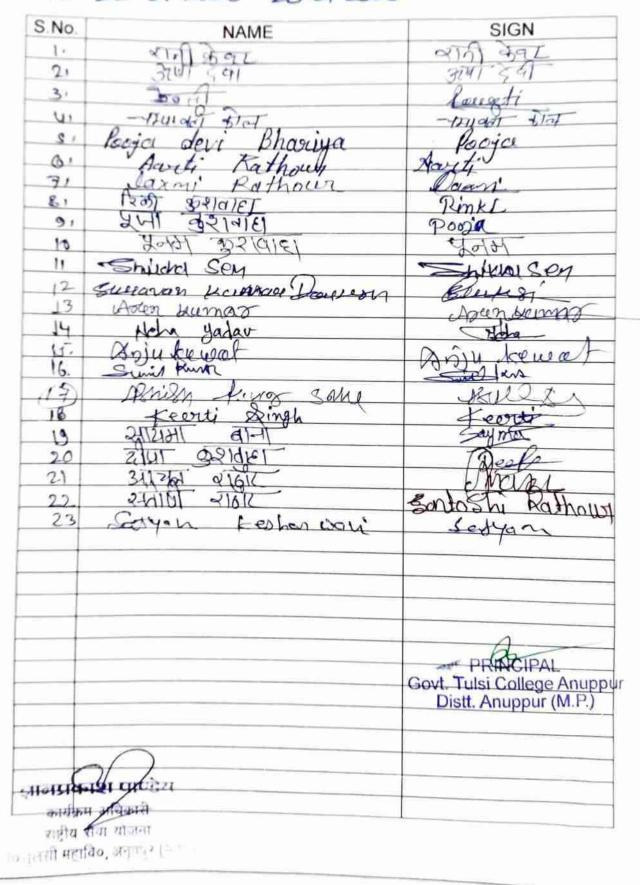

शिविर के उद्घाटन सत्र में उपस्थित अपर जिला न्यायधीश श्री भू भास्कर यादव, प्राचार्य डॉ परमानंद तिवारी, वरिष्ठ प्राध्यापक डॉ जे के संत एवं कार्यक्रम अधिकारी (महिला इकाई) प्रो संगीता वासरानी

No. of participants-23